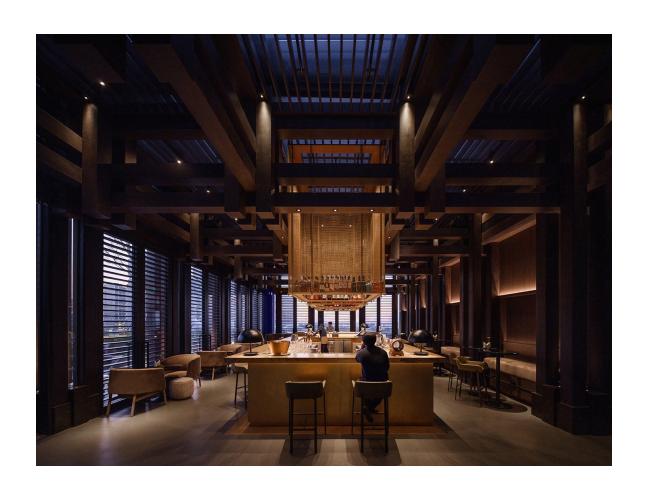

The tower features an offset core, providing a majority of the hotel rooms with views of the bay. A tiered podium defines outdoor space for the ballroom, as well as rooftop areas for the bar, dining and pool. A large porte cochère welcomes guests at the ground level and features large-scale sculptures and landscaping that help create a serene, elegant atmosphere within the bustling city.

The guestrooms feature large floor-to-ceiling windows that take advantage of the bay views, and a variety of sophisticated amenity and dining options define the hotel as a prime destination. The facade design recalls the textures and undulating movement of traditional woven products of the region. A material palette of high-end, warm-toned materials provides a sense of understated luxury, with touches of traditional Chinese patterns and refined detail throughout.