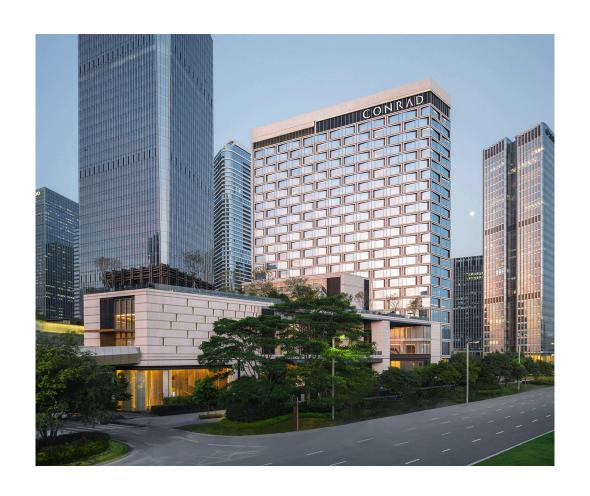

## Conrad Shenzhen

Shenzhen, China

As part of the Hilton family of hotels, the new Conrad Shenzhen is a luxury 300-key property that features cascading amenity floors and landscaped roof gardens along its western side, oriented to provide views of the adjacent green belt and Qianhai Bay. With the parcel bordering the expressway on the south end, the Conrad tower and signage are prominent and visible from a great distance in the surrounding context. The unusual triangular site and challenging setbacks led to a unique design that optimizes views, program location and outdoor amenities.

The tower features an offset core, providing a majority of the hotel rooms with views of the bay. A tiered podium defines outdoor space for the ballroom, as well as rooftop areas for the bar, dining and pool. A large porte cochère welcomes guests at the ground level and features large-scale sculptures and landscaping that help create a serene, elegant atmosphere within the bustling city.

The guestrooms feature large floor-to-ceiling windows that take advantage of the bay views, and a variety of sophisticated amenity and dining options define the hotel as a prime destination. The facade design recalls the textures and undulating movement of traditional woven products of the region. A material palette of high-end, warm-toned materials provides a sense of understated luxury, with touches of traditional Chinese patterns and refined detail throughout.