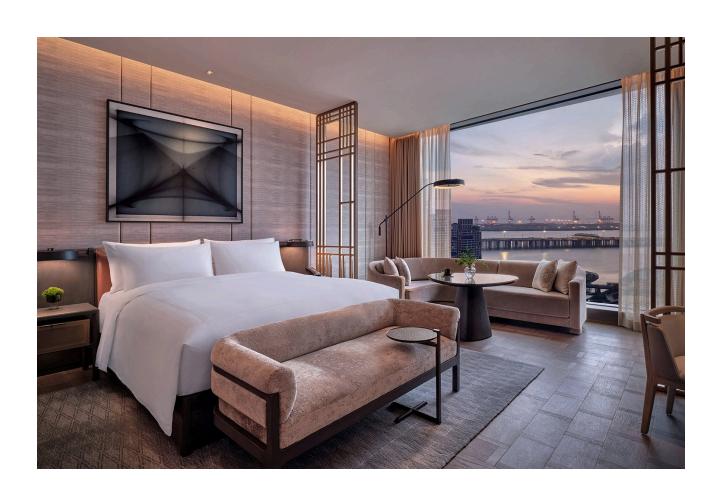

The guestrooms feature large floor-to-ceiling windows that take advantage of the bay views, and a variety of sophisticated amenity and dining options define the hotel as a prime destination. The facade design recalls the textures and undulating movement of traditional woven products of the region. A material palette of high-end, warm-toned materials provides a sense of understated luxury, with touches of traditional Chinese patterns and refined detail throughout.