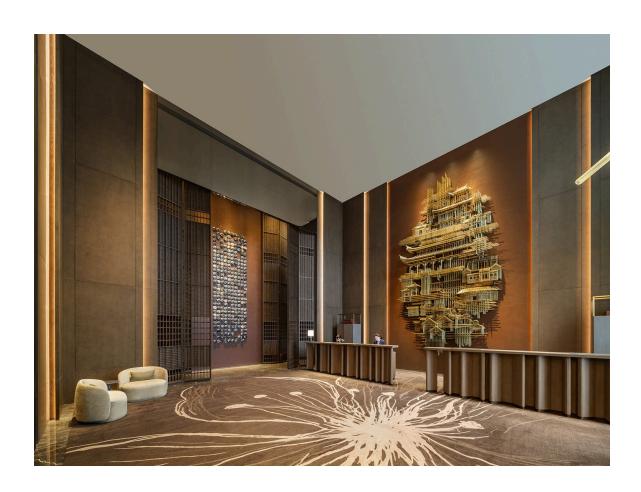

The guestrooms feature large floor-to-ceiling windows that take advantage of the bay views, and a variety of sophisticated amenity and dining options define the hotel as a prime destination. The facade design recalls the textures and undulating movement of traditional woven products of the region. A material palette of high-end, warm-toned materials provides a sense of understated luxury, with touches of traditional Chinese patterns and refined detail throughout.