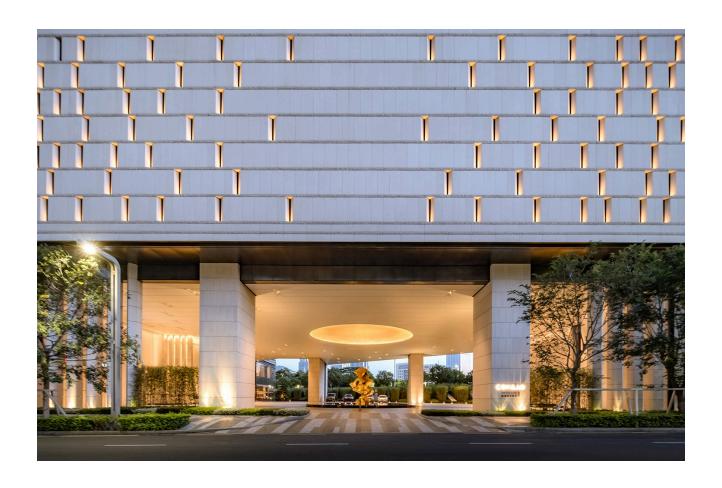

## Conrad Shenzhen

Shenzhen, China

As part of the Hilton family of hotels, the new Conrad Shenzhen is a luxury 300-key property that features cascading amenity floors and landscaped roof gardens along its western side, oriented to provide views of the adjacent green belt and Qianhai Bay. With the parcel bordering the expressway on the south end, the Conrad tower and signage are prominent and visible from a great distance in the surrounding context. The unusual triangular site and challenging setbacks led to a unique design that optimizes views, program location and outdoor amenities.

The tower features an offset core, providing a majority of the hotel rooms with views of the bay. A tiered podium defines outdoor space for the ballroom, as well as rooftop areas for the bar, dining and pool. A large porte cochère welcomes guests at the ground level and features large-scale sculptures and landscaping that help create a serene, elegant atmosphere within the bustling city.