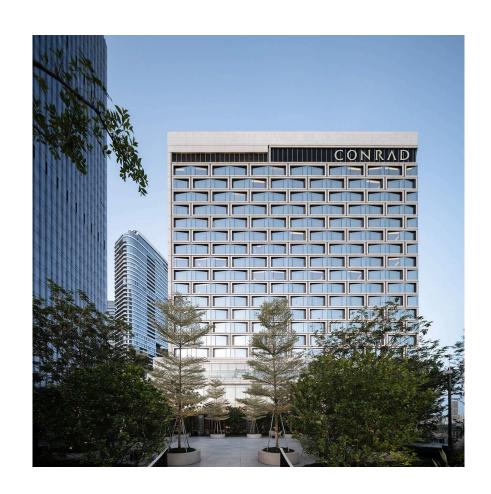

## Conrad Shenzhen

Shenzhen, China

As part of the Hilton family of hotels, the new Conrad Shenzhen is a luxury 300-key property that features cascading amenity floors and landscaped roof gardens along its western side, oriented to provide views of the adjacent green belt and Qianhai Bay. With the parcel bordering the expressway on the south end, the Conrad tower and signage are prominent and visible from a great distance in the surrounding context. The unusual triangular site and challenging setbacks led to a unique design that optimizes views, program location and outdoor amenities.

The tower features an offset core, providing a majority of the hotel rooms with views of the bay. A tiered podium defines outdoor space for the ballroom, as well as rooftop areas for the bar, dining and pool. A large porte cochère welcomes guests at the ground level and features large-scale sculptures and landscaping that help create a serene, elegant atmosphere within the bustling city.

The guestrooms feature large floor-to-ceiling windows that take advantage of the bay views, and a variety of sophisticated amenity and dining options define the hotel as a prime destination. The facade design recalls the textures and undulating movement of traditional woven products of the region. A material palette of high-end, warm-toned materials provides a sense of understated luxury, with touches of traditional Chinese patterns and refined detail throughout.