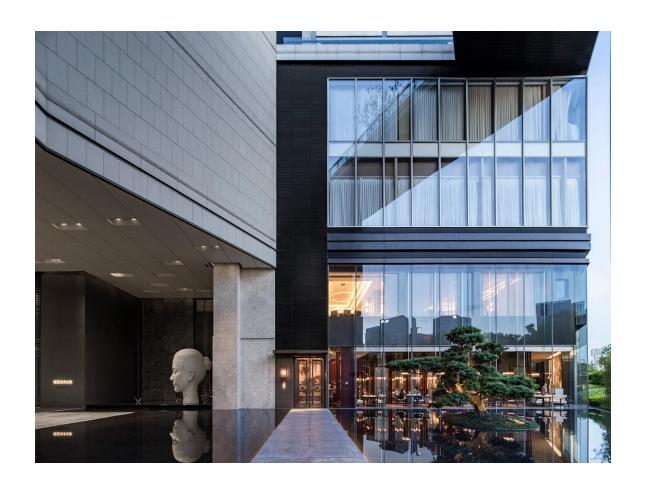

The guestrooms feature large floor-to-ceiling windows that take advantage of the bay views, and a variety of sophisticated amenity and dining options define the hotel as a prime destination. The facade design recalls the textures and undulating movement of traditional woven products of the region. A material palette of high-end, warm-toned materials provides a sense of understated luxury, with touches of traditional Chinese patterns and refined detail throughout.