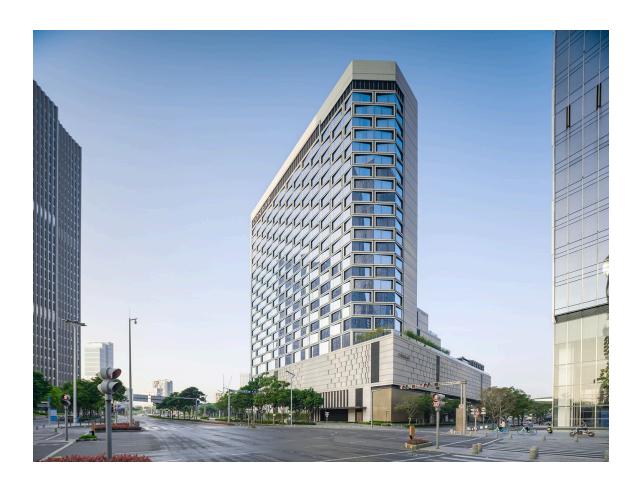

## Conrad Shenzhen

Shenzhen, China

As part of the Hilton family of hotels, the new Conrad Shenzhen is a luxury 300-key property that features cascading amenity floors and landscaped roof gardens along its western side, oriented to provide views of the adjacent green belt and Qianhai Bay. With the parcel bordering the expressway on the south end, the Conrad tower and signage are prominent and visible from a great distance in the surrounding context. The unusual triangular site and challenging setbacks led to a unique design that optimizes views, program location and outdoor amenities.

The guestrooms feature large floor-to-ceiling windows that take advantage of the bay views, and a variety of sophisticated amenity and dining options define the hotel as a prime destination. The facade design recalls the textures and undulating movement of traditional woven products of the region. A material palette of high-end, warm-toned materials provides a sense of understated luxury, with touches of traditional Chinese patterns and refined detail throughout.