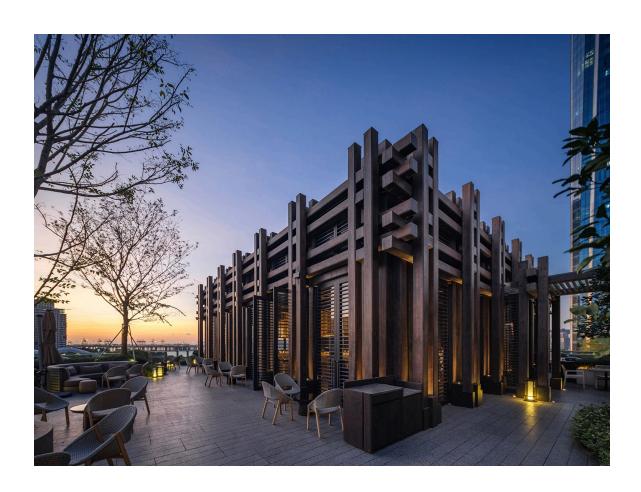

The tower features an offset core, providing a majority of the hotel rooms with views of the bay. A tiered podium defines outdoor space for the ballroom, as well as rooftop areas for the bar, dining and pool. A large porte cochère welcomes guests at the ground level and features large-scale sculptures and landscaping that help create a serene, elegant atmosphere within the bustling city.