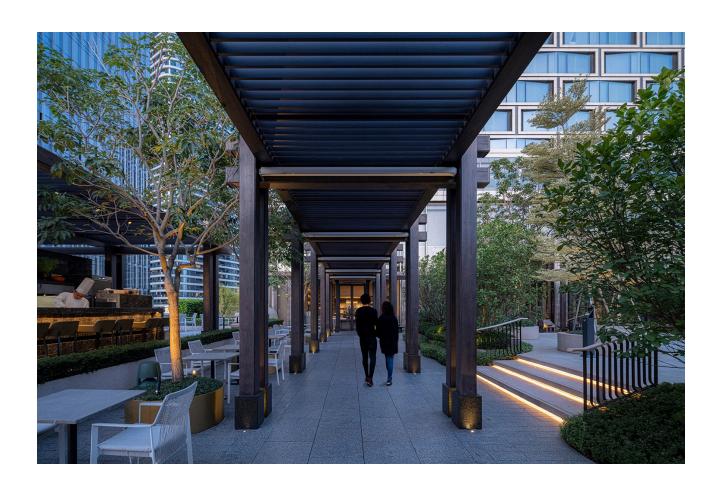

The tower features an offset core, providing a majority of the hotel rooms with views of the bay. A tiered podium defines outdoor space for the ballroom, as well as rooftop areas for the bar, dining and pool. A large porte cochère welcomes guests at the ground level and features large-scale sculptures and landscaping that help create a serene, elegant atmosphere within the bustling city.