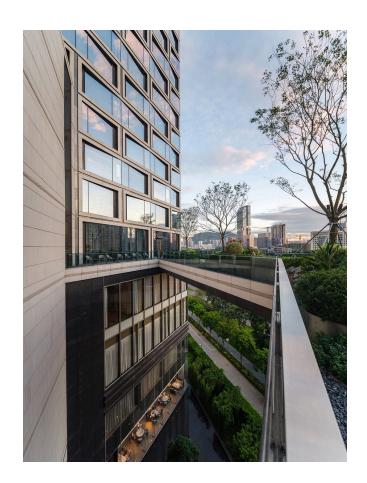

## Conrad Shenzhen

Shenzhen, China

As part of the Hilton family of hotels, the new Conrad Shenzhen is a luxury 300-key property that features cascading amenity floors and landscaped roof gardens along its western side, oriented to provide views of the adjacent green belt and Qianhai Bay. With the parcel bordering the expressway on the south end, the Conrad tower and signage are prominent and visible from a great distance in the surrounding context. The unusual triangular site and challenging setbacks led to a unique design that optimizes views, program location and outdoor amenities.

The tower features an offset core, providing a majority of the hotel rooms with views of the bay. A tiered podium defines outdoor space for the ballroom, as well as rooftop areas for the bar, dining and pool. A large porte cochère welcomes guests at the ground level and features large-scale sculptures and landscaping that help create a serene, elegant atmosphere within the bustling city.