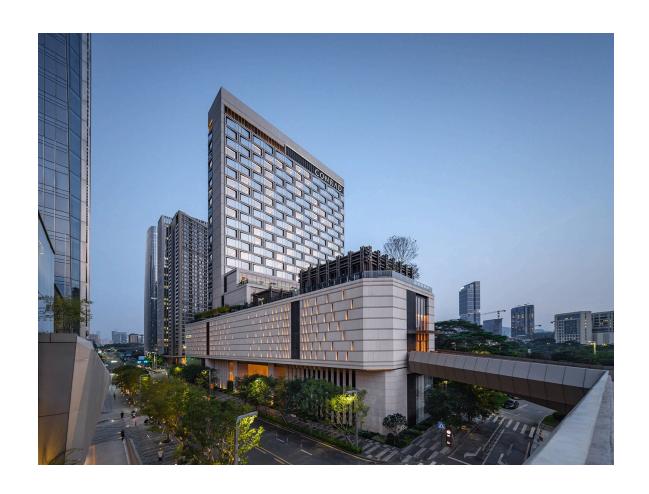

## Conrad Shenzhen

Shenzhen, China

As part of the Hilton family of hotels, the new Conrad Shenzhen is a luxury 300-key property that features cascading amenity floors and landscaped roof gardens along its western side, oriented to provide views of the adjacent green belt and Qianhai Bay. With the parcel bordering the expressway on the south end, the Conrad tower and signage are prominent and visible from a great distance in the surrounding context. The unusual triangular site and challenging setbacks led to a unique design that optimizes views, program location and outdoor amenities.

The tower features an offset core, providing a majority of the hotel rooms with views of the bay. A tiered podium defines outdoor space for the ballroom, as well as rooftop areas for the bar, dining and pool. A large porte cochère welcomes guests at the ground level and features large-scale sculptures and landscaping that help create a serene, elegant atmosphere within the bustling city.