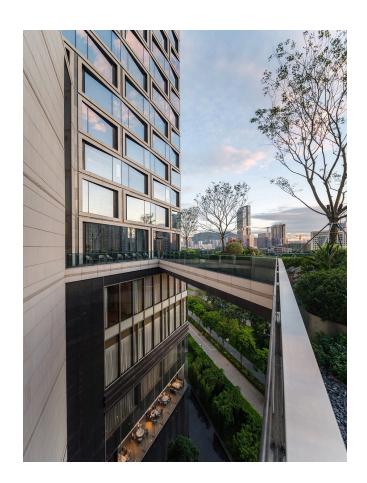

# Conrad Shenzhen

Shenzhen, China

As part of the Hilton family of hotels, the new Conrad Shenzhen is a luxury 300-key property that features cascading amenity floors and landscaped roof gardens along its western side, oriented to provide views of the adjacent green belt and Qianhai Bay. With the parcel bordering the expressway on the south end, the Conrad tower and signage are prominent and visible from a great distance in the surrounding context. The unusual triangular site and challenging setbacks led to a unique design that optimizes views, program location and outdoor amenities.

The tower features an offset core, providing a majority of the hotel rooms with views of the bay. A tiered podium defines outdoor space for the ballroom, as well as rooftop areas for the bar, dining and pool. A large porte cochère welcomes guests at the ground level and features large-scale sculptures and landscaping that help create a serene, elegant atmosphere within the bustling city.