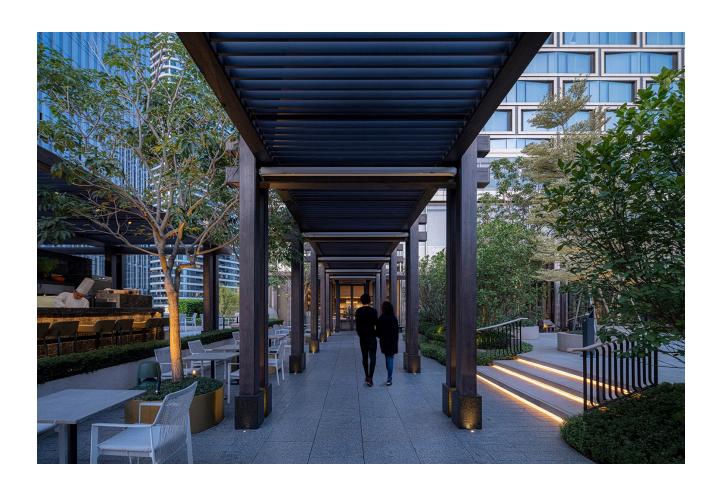

The tower features an offset core, providing a majority of the hotel rooms with views of the bay. A tiered podium defines outdoor space for the ballroom, as well as rooftop areas for the bar, dining and pool. A large porte cochère welcomes guests at the ground level and features large-scale sculptures and landscaping that help create a serene, elegant atmosphere within the bustling city.

The guestrooms feature large floor-to-ceiling windows that take advantage of the bay views, and a variety of sophisticated amenity and dining options define the hotel as a prime destination. The facade design recalls the textures and undulating movement of traditional woven products of the region. A material palette of high-end, warm-toned materials provides a sense of understated luxury, with touches of traditional Chinese patterns and refined detail throughout.