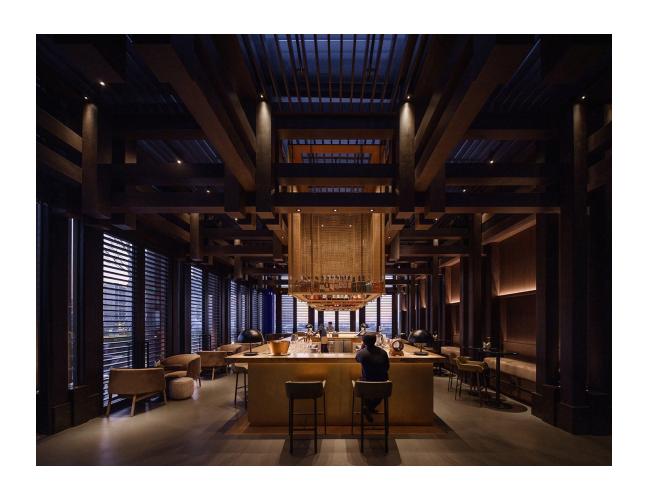

The tower features an offset core, providing a majority of the hotel rooms with views of the bay. A tiered podium defines outdoor space for the ballroom, as well as rooftop areas for the bar, dining and pool. A large porte cochère welcomes guests at the ground level and features large-scale sculptures and landscaping that help create a serene, elegant atmosphere within the bustling city.

The guestrooms feature large floor-to-ceiling windows that take advantage of the bay views, and a variety of sophisticated amenity and dining options define the hotel as a prime destination. The facade design recalls the textures and undulating movement of traditional woven products of the region. A material palette of high-end, warm-toned materials provides a sense of understated luxury, with touches of traditional Chinese patterns and refined detail throughout.

#### FEATURES

300 keys 3 restaurants Grand ballroom Meeting facilities Fitness center

Hotel Interior Design: Yabu Pushelberg

CLIENT

Horoy Group