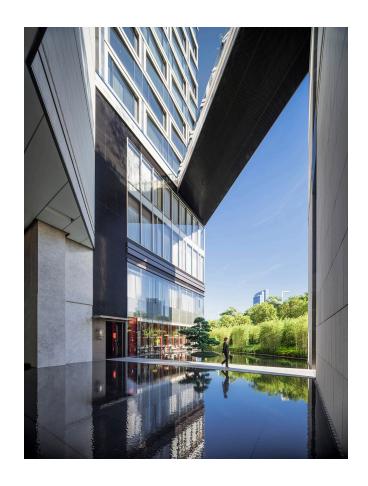

# Conrad Shenzhen

Shenzhen, China

As part of the Hilton family of hotels, the new Conrad Shenzhen is a luxury 300-key property that features cascading amenity floors and landscaped roof gardens along its western side, oriented to provide views of the adjacent green belt and Qianhai Bay. With the parcel bordering the expressway on the south end, the Conrad tower and signage are prominent and visible from a great distance in the surrounding context. The unusual triangular site and challenging setbacks led to a unique design that optimizes views, program location and outdoor amenities.

The tower features an offset core, providing a majority of the hotel rooms with views of the bay. A tiered podium defines outdoor space for the ballroom, as well as rooftop areas for the bar, dining and pool. A large porte cochère welcomes guests at the ground level and features large-scale sculptures and landscaping that help create a serene, elegant atmosphere within the bustling city.