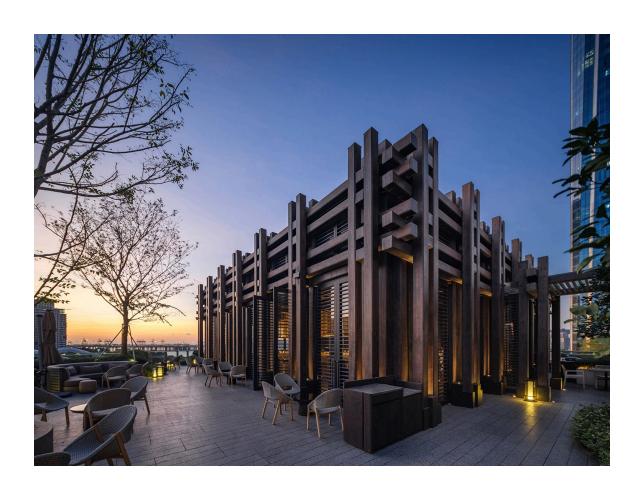

The tower features an offset core, providing a majority of the hotel rooms with views of the bay. A tiered podium defines outdoor space for the ballroom, as well as rooftop areas for the bar, dining and pool. A large porte cochère welcomes guests at the ground level and features large-scale sculptures and landscaping that help create a serene, elegant atmosphere within the bustling city.

The guestrooms feature large floor-to-ceiling windows that take advantage of the bay views, and a variety of sophisticated amenity and dining options define the hotel as a prime destination. The facade design recalls the textures and undulating movement of traditional woven products of the region. A material palette of high-end, warm-toned materials provides a sense of understated luxury, with touches of traditional Chinese patterns and refined detail throughout.