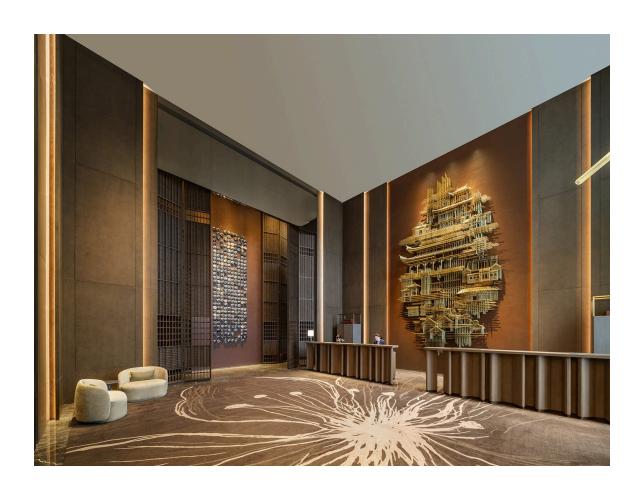

The guestrooms feature large floor-to-ceiling windows that take advantage of the bay views, and a variety of sophisticated amenity and dining options define the hotel as a prime destination. The facade design recalls the textures and undulating movement of traditional woven products of the region. A material palette of high-end, warm-toned materials provides a sense of understated luxury, with touches of traditional Chinese patterns and refined detail throughout.

#### FEATURES

300 keys 3 restaurants Grand ballroom Meeting facilities Fitness center

Hotel Interior Design: Yabu Pushelberg

CLIENT

Horoy Group