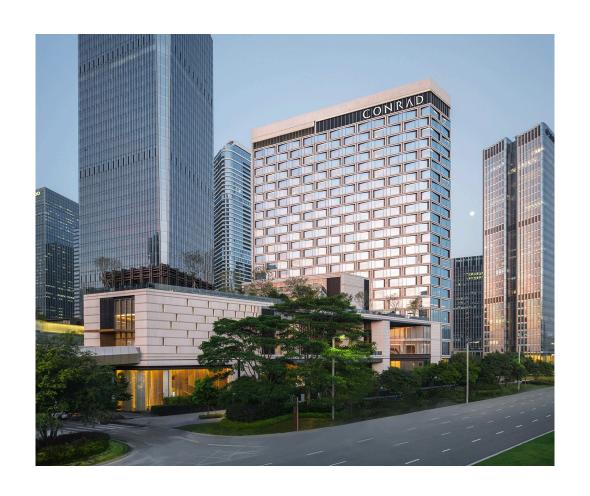

# Conrad Shenzhen

Shenzhen, China

As part of the Hilton family of hotels, the new Conrad Shenzhen is a luxury 300-key property that features cascading amenity floors and landscaped roof gardens along its western side, oriented to provide views of the adjacent green belt and Qianhai Bay. With the parcel bordering the expressway on the south end, the Conrad tower and signage are prominent and visible from a great distance in the surrounding context. The unusual triangular site and challenging setbacks led to a unique design that optimizes views, program location and outdoor amenities.

The tower features an offset core, providing a majority of the hotel rooms with views of the bay. A tiered podium defines outdoor space for the ballroom, as well as rooftop areas for the bar, dining and pool. A large porte cochère welcomes guests at the ground level and features large-scale sculptures and landscaping that help create a serene, elegant atmosphere within the bustling city.

The guestrooms feature large floor-to-ceiling windows that take advantage of the bay views, and a variety of sophisticated amenity and dining options define the hotel as a prime destination. The facade design recalls the textures and undulating movement of traditional woven products of the region. A material palette of high-end, warm-toned materials provides a sense of understated luxury, with touches of traditional Chinese patterns and refined detail throughout.