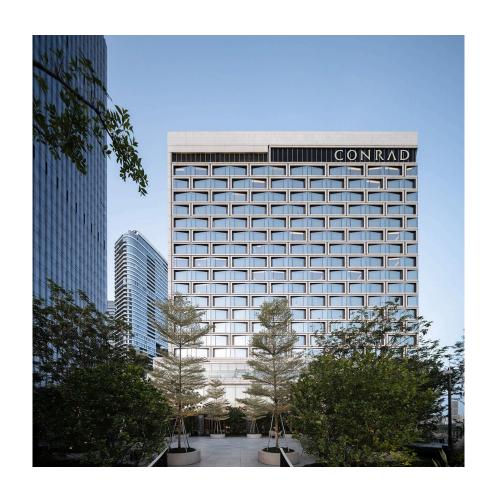

# Conrad Shenzhen

Shenzhen, China

As part of the Hilton family of hotels, the new Conrad Shenzhen is a luxury 300-key property that features cascading amenity floors and landscaped roof gardens along its western side, oriented to provide views of the adjacent green belt and Qianhai Bay. With the parcel bordering the expressway on the south end, the Conrad tower and signage are prominent and visible from a great distance in the surrounding context. The unusual triangular site and challenging setbacks led to a unique design that optimizes views, program location and outdoor amenities.

The tower features an offset core, providing a majority of the hotel rooms with views of the bay. A tiered podium defines outdoor space for the ballroom, as well as rooftop areas for the bar, dining and pool. A large porte cochère welcomes guests at the ground level and features large-scale sculptures and landscaping that help create a serene, elegant atmosphere within the bustling city.

The guestrooms feature large floor-to-ceiling windows that take advantage of the bay views, and a variety of sophisticated amenity and dining options define the hotel as a prime destination. The facade design recalls the textures and undulating movement of traditional woven products of the region. A material palette of high-end, warm-toned materials provides a sense of understated luxury, with touches of traditional Chinese patterns and refined detail throughout.