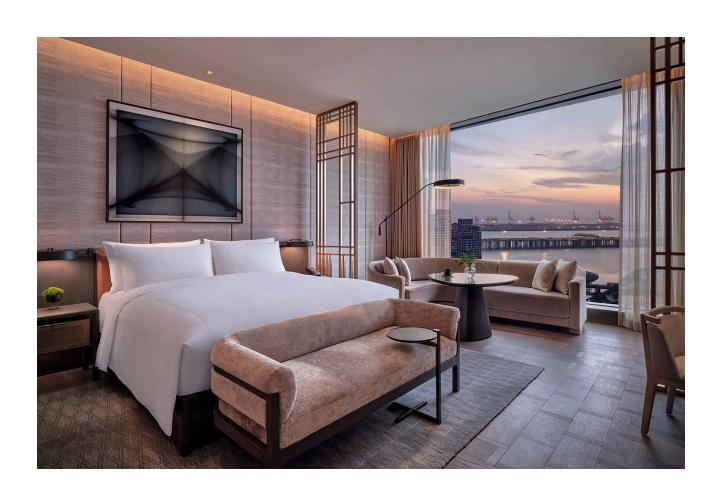

The guestrooms feature large floor-to-ceiling windows that take advantage of the bay views, and a variety of sophisticated amenity and dining options define the hotel as a prime destination. The facade design recalls the textures and undulating movement of traditional woven products of the region. A material palette of high-end, warm-toned materials provides a sense of understated luxury, with touches of traditional Chinese patterns and refined detail throughout.

#### FEATURES

300 keys 3 restaurants Grand ballroom Meeting facilities Fitness center

Hotel Interior Design: Yabu Pushelberg

CLIENT

Horoy Group