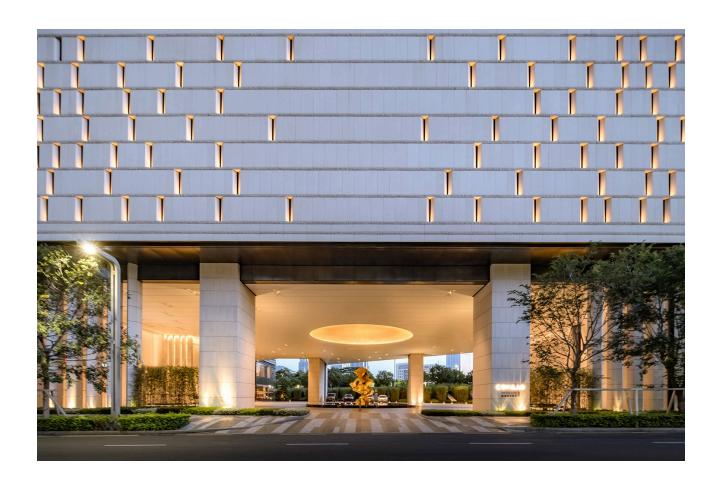

# Conrad Shenzhen

Shenzhen, China

As part of the Hilton family of hotels, the new Conrad Shenzhen is a luxury 300-key property that features cascading amenity floors and landscaped roof gardens along its western side, oriented to provide views of the adjacent green belt and Qianhai Bay. With the parcel bordering the expressway on the south end, the Conrad tower and signage are prominent and visible from a great distance in the surrounding context. The unusual triangular site and challenging setbacks led to a unique design that optimizes views, program location and outdoor amenities.

The tower features an offset core, providing a majority of the hotel rooms with views of the bay. A tiered podium defines outdoor space for the ballroom, as well as rooftop areas for the bar, dining and pool. A large porte cochère welcomes guests at the ground level and features large-scale sculptures and landscaping that help create a serene, elegant atmosphere within the bustling city.