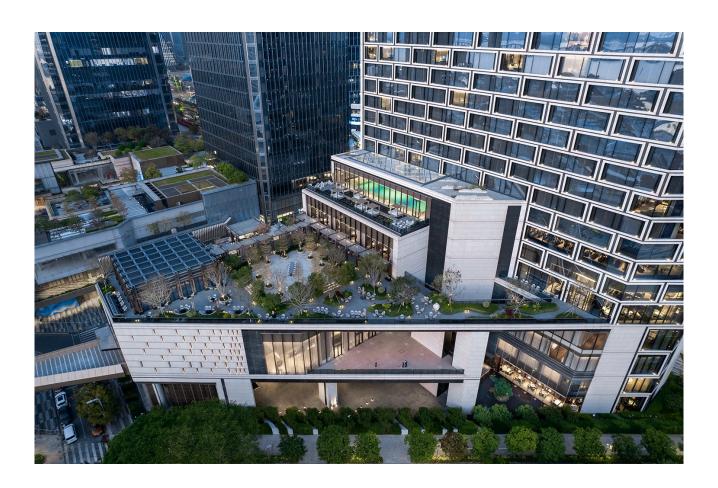

The tower features an offset core, providing a majority of the hotel rooms with views of the bay. A tiered podium defines outdoor space for the ballroom, as well as rooftop areas for the bar, dining and pool. A large porte cochère welcomes guests at the ground level and features large-scale sculptures and landscaping that help create a serene, elegant atmosphere within the bustling city.

The guestrooms feature large floor-to-ceiling windows that take advantage of the bay views, and a variety of sophisticated amenity and dining options define the hotel as a prime destination. The facade design recalls the textures and undulating movement of traditional woven products of the region. A material palette of high-end, warm-toned materials provides a sense of understated luxury, with touches of traditional Chinese patterns and refined detail throughout.