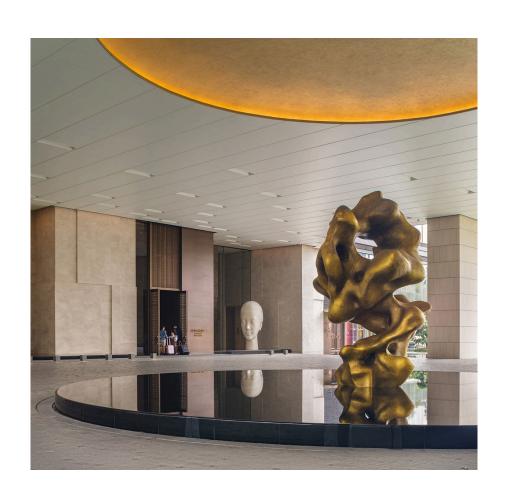

The tower features an offset core, providing a majority of the hotel rooms with views of the bay. A tiered podium defines outdoor space for the ballroom, as well as rooftop areas for the bar, dining and pool. A large porte cochère welcomes guests at the ground level and features large-scale sculptures and landscaping that help create a serene, elegant atmosphere within the bustling city.