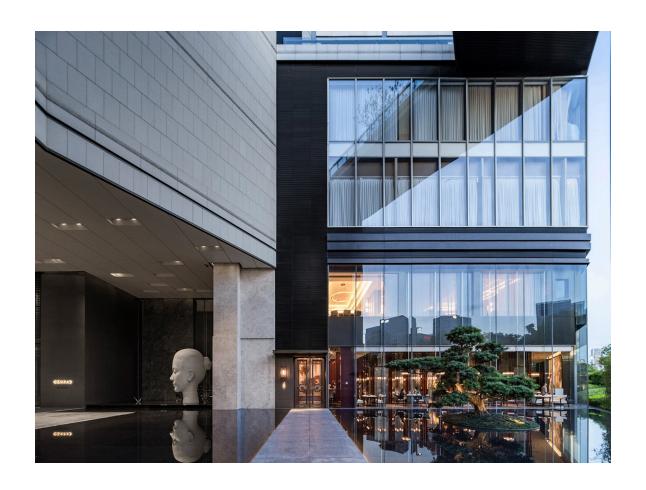

The tower features an offset core, providing a majority of the hotel rooms with views of the bay. A tiered podium defines outdoor space for the ballroom, as well as rooftop areas for the bar, dining and pool. A large porte cochère welcomes guests at the ground level and features large-scale sculptures and landscaping that help create a serene, elegant atmosphere within the bustling city.

The guestrooms feature large floor-to-ceiling windows that take advantage of the bay views, and a variety of sophisticated amenity and dining options define the hotel as a prime destination. The facade design recalls the textures and undulating movement of traditional woven products of the region. A material palette of high-end, warm-toned materials provides a sense of understated luxury, with touches of traditional Chinese patterns and refined detail throughout.