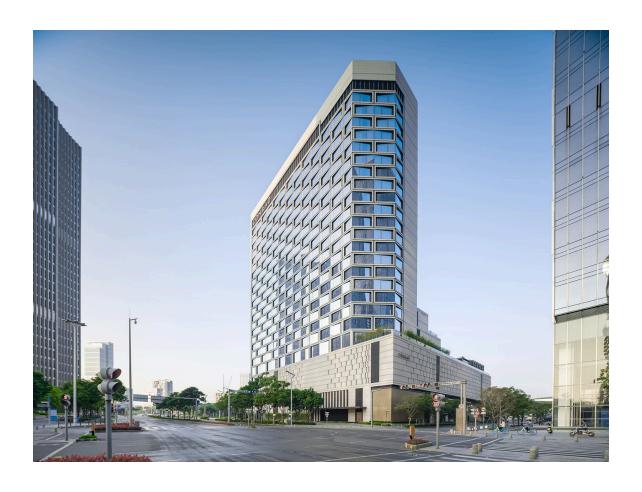

# Conrad Shenzhen

Shenzhen, China

As part of the Hilton family of hotels, the new Conrad Shenzhen is a luxury 300-key property that features cascading amenity floors and landscaped roof gardens along its western side, oriented to provide views of the adjacent green belt and Qianhai Bay. With the parcel bordering the expressway on the south end, the Conrad tower and signage are prominent and visible from a great distance in the surrounding context. The unusual triangular site and challenging setbacks led to a unique design that optimizes views, program location and outdoor amenities.

The tower features an offset core, providing a majority of the hotel rooms with views of the bay. A tiered podium defines outdoor space for the ballroom, as well as rooftop areas for the bar, dining and pool. A large porte cochère welcomes guests at the ground level and features large-scale sculptures and landscaping that help create a serene, elegant atmosphere within the bustling city.