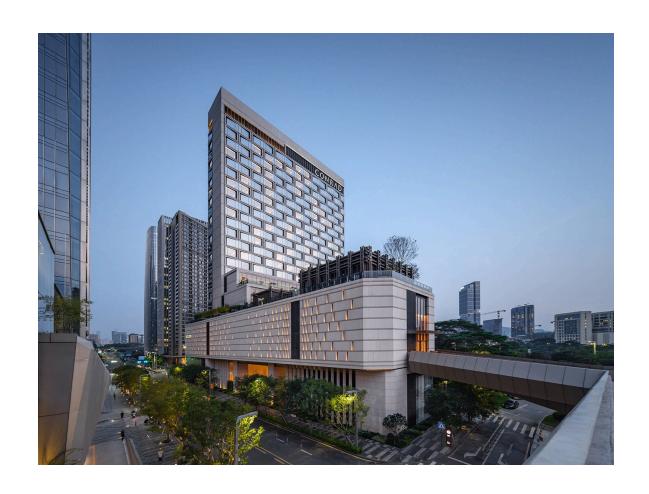

# Conrad Shenzhen

Shenzhen, China

As part of the Hilton family of hotels, the new Conrad Shenzhen is a luxury 300-key property that features cascading amenity floors and landscaped roof gardens along its western side, oriented to provide views of the adjacent green belt and Qianhai Bay. With the parcel bordering the expressway on the south end, the Conrad tower and signage are prominent and visible from a great distance in the surrounding context. The unusual triangular site and challenging setbacks led to a unique design that optimizes views, program location and outdoor amenities.

The tower features an offset core, providing a majority of the hotel rooms with views of the bay. A tiered podium defines outdoor space for the ballroom, as well as rooftop areas for the bar, dining and pool. A large porte cochère welcomes guests at the ground level and features large-scale sculptures and landscaping that help create a serene, elegant atmosphere within the bustling city.

The guestrooms feature large floor-to-ceiling windows that take advantage of the bay views, and a variety of sophisticated amenity and dining options define the hotel as a prime destination. The facade design recalls the textures and undulating movement of traditional woven products of the region. A material palette of high-end, warm-toned materials provides a sense of understated luxury, with touches of traditional Chinese patterns and refined detail throughout.