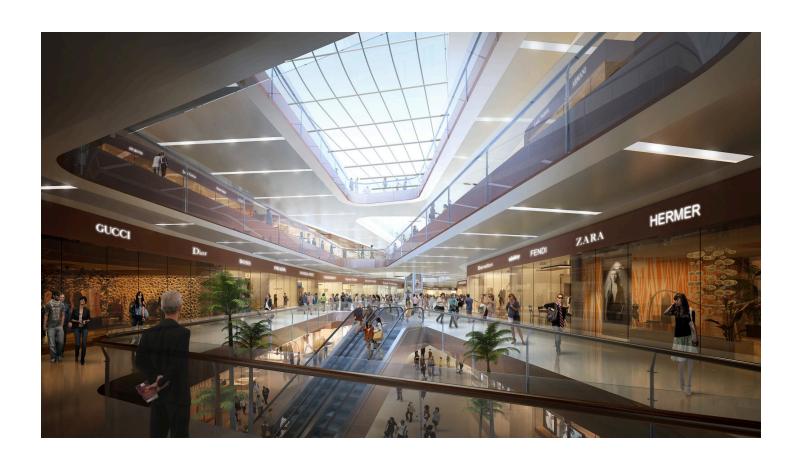

The shifting of building locations is achieved in a push-pull manner, so that each tower is related to the next within the asymmetrical yet balanced site plan. The resulting organization, form and linking of the towers ensures that the development feels like a single, unified place. The plan also defines secondary spaces that create the main internal circulation paths of both the street retail and shopping mall and become open spaces for pedestrian plazas, entry drop-off and below-grade ramp access.

Green roofs, water pools, garden spaces, landscaped pedestrian plazas and façade shading are some of the strategies by which the complex addresses the natural environment. An integral part of the project's design concept is to maintain the feeling of nature's presence and openness while promoting a network of accessible green spaces. These areas and pedestrian plazas within the body of the complex create a linkage with the nearby subway stations and ensure local pedestrian circulation is drawn into the complex.