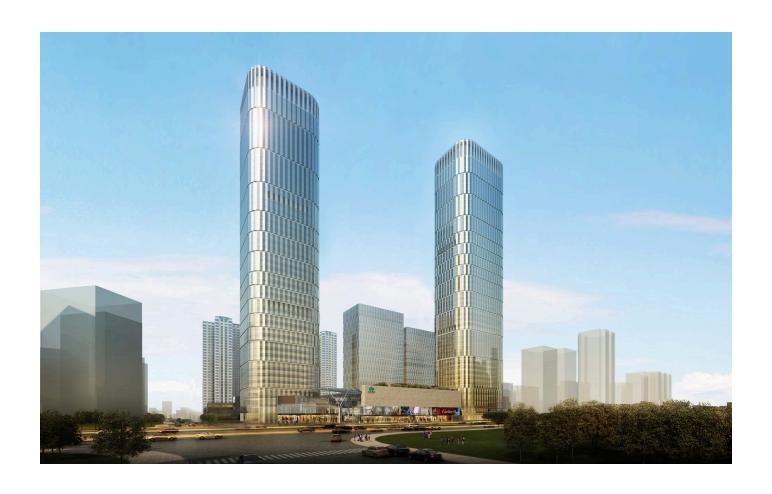

## Chancheng Greenland Center Planning

Foshan, China

The 10-building Chancheng Greenland Center complex is sited in a prominent location in Foshan, China, along Jinhua Road, east of Wenhua Park.

The concept of balance is manifested in the overall layout of the program elements and in their relationship to one another. Initially, the project's towers were set within a simple grid responding to their general requirements: the Class A office towers with presence from the east and west along Jihua Road; the residential areas to the quieter and less visually prominent north end of the site; and the commercial office towers in between. The buildings were then shifted north, south, east or west to ensure that all towers receive ample sunlight and offer pleasing views, while also maintaining their required minimum distances from one another.

The shifting of building locations is achieved in a push-pull manner, so that each tower is related to the next within the asymmetrical yet balanced site plan. The resulting organization, form and linking of the towers ensures that the development feels like a single, unified place. The plan also defines secondary spaces that create the main internal circulation paths of both the street retail and shopping mall and become open spaces for pedestrian plazas, entry drop-off and below-grade ramp access.