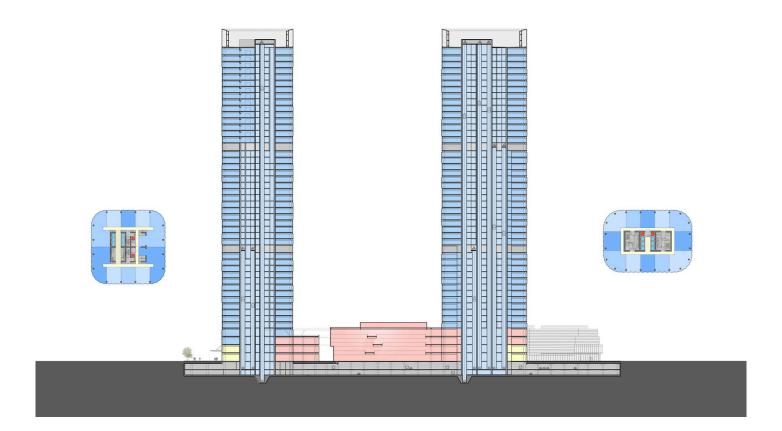

## Chancheng Greenland Center Planning

Foshan, China

The 10-building Chancheng Greenland Center complex is sited in a prominent location in Foshan, China, along Jinhua Road, east of Wenhua Park.

The concept of balance is manifested in the overall layout of the program elements and in their relationship to one another. Initially, the project's towers were set within a simple grid responding to their general requirements: the Class A office towers with presence from the east and west along Jihua Road; the residential areas to the quieter and less visually prominent north end of the site; and the commercial office towers in between. The buildings were then shifted north, south, east or west to ensure that all towers receive ample sunlight and offer pleasing views, while also maintaining their required minimum distances from one another.

The shifting of building locations is achieved in a push-pull manner, so that each tower is related to the next within the asymmetrical yet balanced site plan. The resulting organization, form and linking of the towers ensures that the development feels like a single, unified place. The plan also defines secondary spaces that create the main internal circulation paths of both the street retail and shopping mall and become open spaces for pedestrian plazas, entry drop-off and below-grade ramp access.