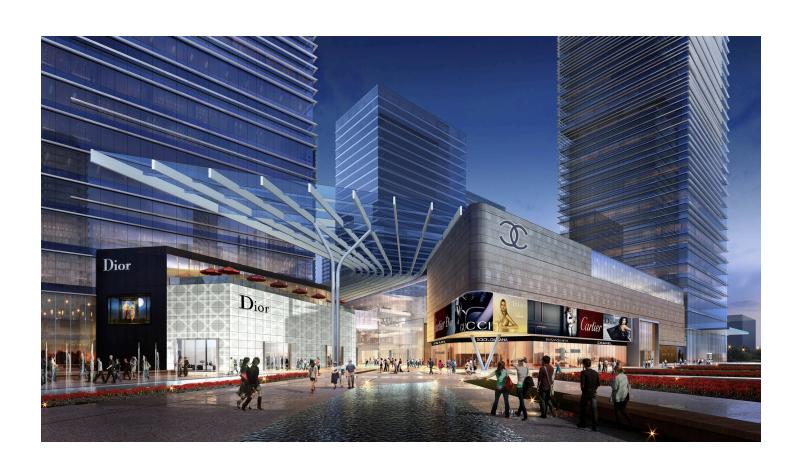

The shifting of building locations is achieved in a push-pull manner, so that each tower is related to the next within the asymmetrical yet balanced site plan. The resulting organization, form and linking of the towers ensures that the development feels like a single, unified place. The plan also defines secondary spaces that create the main internal circulation paths of both the street retail and shopping mall and become open spaces for pedestrian plazas, entry drop-off and below-grade ramp access.

Green roofs, water pools, garden spaces, landscaped pedestrian plazas and façade shading are some of the strategies by which the complex addresses the natural environment. An integral part of the project's design concept is to maintain the feeling of nature's presence and openness while promoting a network of accessible green spaces. These areas and pedestrian plazas within the body of the complex create a linkage with the nearby subway stations and ensure local pedestrian circulation is drawn into the complex.