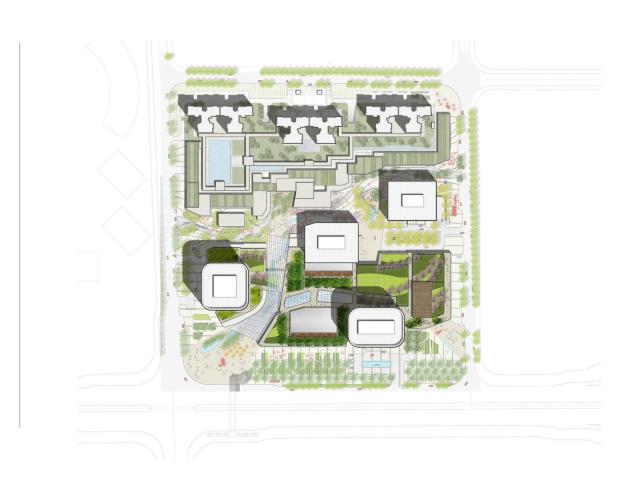

## Chancheng Greenland Center Planning

Foshan, China

The 10-building Chancheng Greenland Center complex is sited in a prominent location in Foshan, China, along Jinhua Road, east of Wenhua Park.

The concept of balance is manifested in the overall layout of the program elements and in their relationship to one another. Initially, the project's towers were set within a simple grid responding to their general requirements: the Class A office towers with presence from the east and west along Jihua Road; the residential areas to the quieter and less visually prominent north end of the site; and the commercial office towers in between. The buildings were then shifted north, south, east or west to ensure that all towers receive ample sunlight and offer pleasing views, while also maintaining their required minimum distances from one another.

The shifting of building locations is achieved in a push-pull manner, so that each tower is related to the next within the asymmetrical yet balanced site plan. The resulting organization, form and linking of the towers ensures that the development feels like a single, unified place. The plan also defines secondary spaces that create the main internal circulation paths of both the street retail and shopping mall and become open spaces for pedestrian plazas, entry drop-off and below-grade ramp access.

Green roofs, water pools, garden spaces, landscaped pedestrian plazas and façade shading are some of the strategies by which the complex addresses the natural environment. An integral part of the project's design concept is to maintain the feeling of nature's presence and openness while promoting a network of accessible green spaces. These areas and pedestrian plazas within the body of the complex create a linkage with the nearby subway stations and ensure local pedestrian circulation is drawn into the complex.