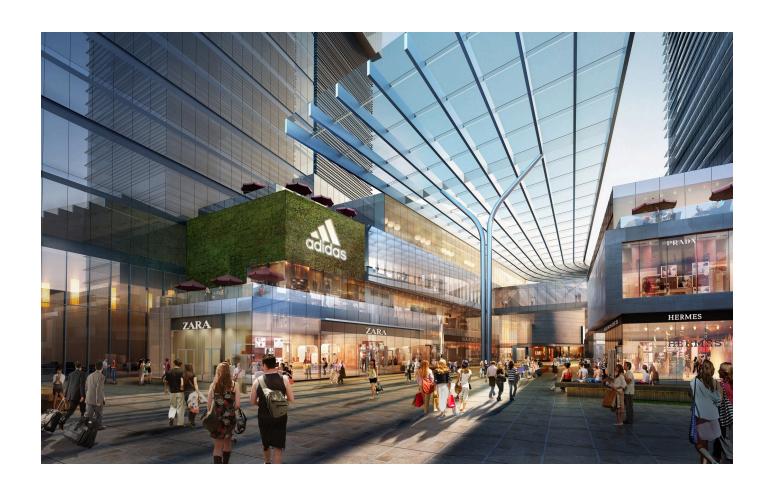

The shifting of building locations is achieved in a push-pull manner, so that each tower is related to the next within the asymmetrical yet balanced site plan. The resulting organization, form and linking of the towers ensures that the development feels like a single, unified place. The plan also defines secondary spaces that create the main internal circulation paths of both the street retail and shopping mall and become open spaces for pedestrian plazas, entry drop-off and below-grade ramp access.

Green roofs, water pools, garden spaces, landscaped pedestrian plazas and façade shading are some of the strategies by which the complex addresses the natural environment. An integral part of the project's design concept is to maintain the feeling of nature's presence and openness while promoting a network of accessible green spaces. These areas and pedestrian plazas within the body of the complex create a linkage with the nearby subway stations and ensure local pedestrian circulation is drawn into the complex.