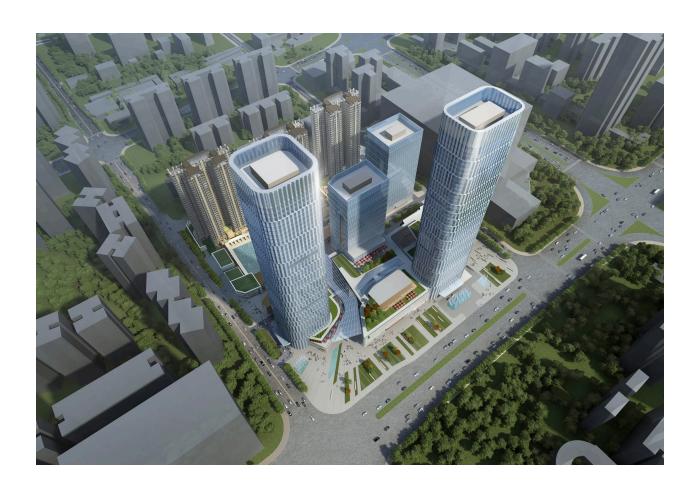

## Chancheng Greenland Center Planning

Foshan, China

The 10-building Chancheng Greenland Center complex is sited in a prominent location in Foshan, China, along Jinhua Road, east of Wenhua Park.

The concept of balance is manifested in the overall layout of the program elements and in their relationship to one another. Initially, the project's towers were set within a simple grid responding to their general requirements: the Class A office towers with presence from the east and west along Jihua Road; the residential areas to the quieter and less visually prominent north end of the site; and the commercial office towers in between. The buildings were then shifted north, south, east or west to ensure that all towers receive ample sunlight and offer pleasing views, while also maintaining their required minimum distances from one another.

The shifting of building locations is achieved in a push-pull manner, so that each tower is related to the next within the asymmetrical yet balanced site plan. The resulting organization, form and linking of the towers ensures that the development feels like a single, unified place. The plan also defines secondary spaces that create the main internal circulation paths of both the street retail and shopping mall and become open spaces for pedestrian plazas, entry drop-off and below-grade ramp access.

Green roofs, water pools, garden spaces, landscaped pedestrian plazas and façade shading are some of the strategies by which the complex addresses the natural environment. An integral part of the project's design concept is to maintain the feeling of nature's presence and openness while promoting a network of accessible green spaces. These areas and pedestrian plazas within the body of the complex create a linkage with the nearby subway stations and ensure local pedestrian circulation is drawn into the complex.