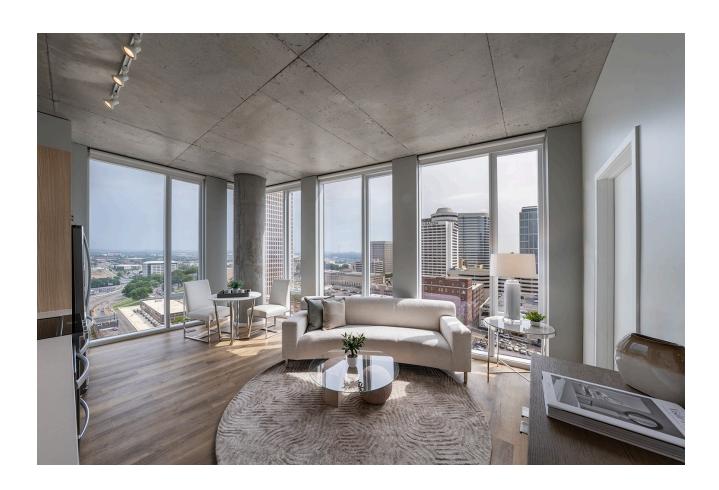

## Alcove – 900 Church

Nashville, Tennessee, USA

Positioned on a prime site in downtown Nashville, adjacent to the 17-acre, Amazon-anchored Nashville Yards development, this new 34-story, 419-foot-tall apartment tower includes 356 units. The building features such amenities as a fitness room, rooftop game room, two pools and several communal alcoves. GP designed the building as well as the interiors.

The building is composed as a series of stacked, shifted cubes organized in pairs on four levels. The unique arrangement opens up inner sections of the building and allows for unique views and alcoves. The tower footprint maximizes the site, with the building providing 32 studios, 224 one-bedroom units and 100 two-bedroom units. Two second-floor units have adjoining, private outdoor terraces. The building façade uses an intricate window wall featuring two varying shades of glazed metal panels, which frame floor-to-ceiling glass for each unit.