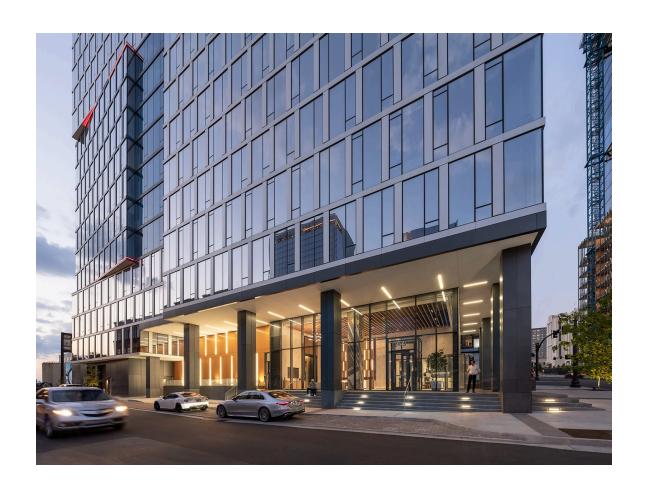

The building is composed as a series of stacked, shifted cubes organized in pairs on four levels. The unique arrangement opens up inner sections of the building and allows for unique views and alcoves. The tower footprint maximizes the site, with the building providing 32 studios, 224 one-bedroom units and 100 two-bedroom units. Two second-floor units have adjoining, private outdoor terraces. The building façade uses an intricate window wall featuring two varying shades of glazed metal panels, which frame floor-to-ceiling glass for each unit.