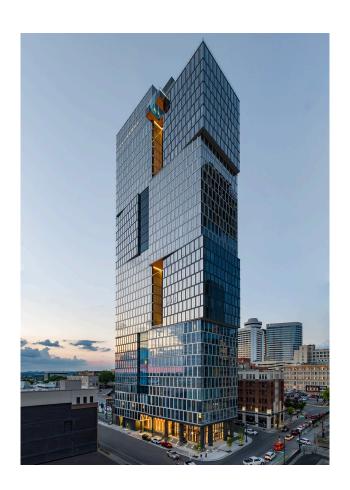

## Alcove – 900 Church

Nashville, Tennessee, USA

Positioned on a prime site in downtown Nashville, adjacent to the 17-acre, Amazon-anchored Nashville Yards development, this new 34-story, 419-foot-tall apartment tower includes 356 units. The building features such amenities as a fitness room, rooftop game room, two pools and several communal alcoves. GP designed the building as well as the interiors.

The building is composed as a series of stacked, shifted cubes organized in pairs on four levels. The unique arrangement opens up inner sections of the building and allows for unique views and alcoves. The tower footprint maximizes the site, with the building providing 32 studios, 224 one-bedroom units and 100 two-bedroom units. Two second-floor units have adjoining, private outdoor terraces. The building façade uses an intricate window wall featuring two varying shades of glazed metal panels, which frame floor-to-ceiling glass for each unit.

As part of the overall program, signature amenity spaces are creatively placed within four warm-toned cutouts, or alcoves, that feature intimate, communal outdoor terraces. Two of the 75-foot-tall terraces face east toward the Nashville skyline, and two others face west, with unobstructed sunset views. Rooftop amenities include a fitness room, business center, private dining room with a catering kitchen, a game room, lounge, and an outdoor pool deck, featuring a saltwater pool and a separate clear-bottom pool that overhangs the 27th floor amenity terrace on the west side of the building.