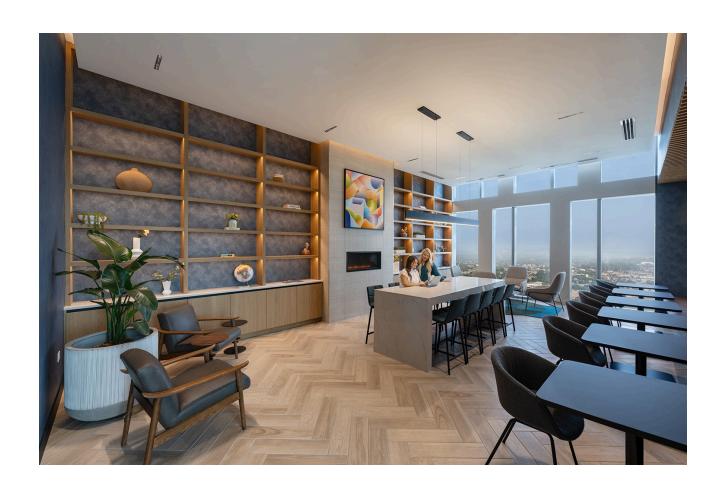

As part of the overall program, signature amenity spaces are creatively placed within four warm-toned cutouts, or alcoves, that feature intimate, communal outdoor terraces. Two of the 75-foot-tall terraces face east toward the Nashville skyline, and two others face west, with unobstructed sunset views. Rooftop amenities include a fitness room, business center, private dining room with a catering kitchen, a game room, lounge, and an outdoor pool deck, featuring a saltwater pool and a separate clear-bottom pool that overhangs the 27th floor amenity terrace on the west side of the building.