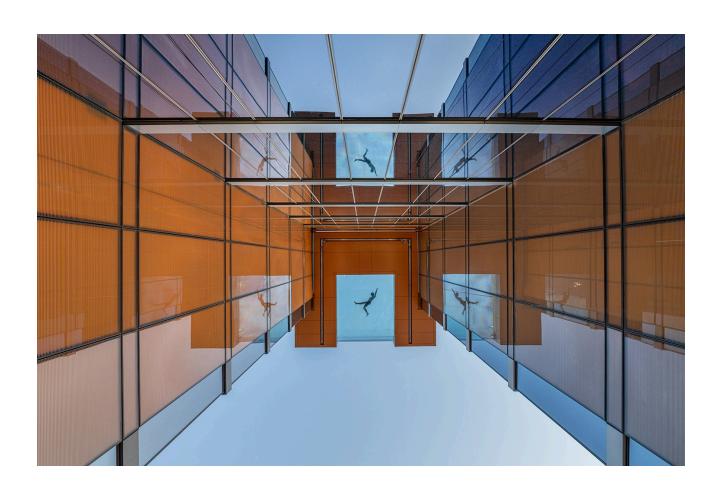

As part of the overall program, signature amenity spaces are creatively placed within four warm-toned cutouts, or alcoves, that feature intimate, communal outdoor terraces. Two of the 75-foot-tall terraces face east toward the Nashville skyline, and two others face west, with unobstructed sunset views. Rooftop amenities include a fitness room, business center, private dining room with a catering kitchen, a game room, lounge, and an outdoor pool deck, featuring a saltwater pool and a separate clear-bottom pool that overhangs the 27th floor amenity terrace on the west side of the building.