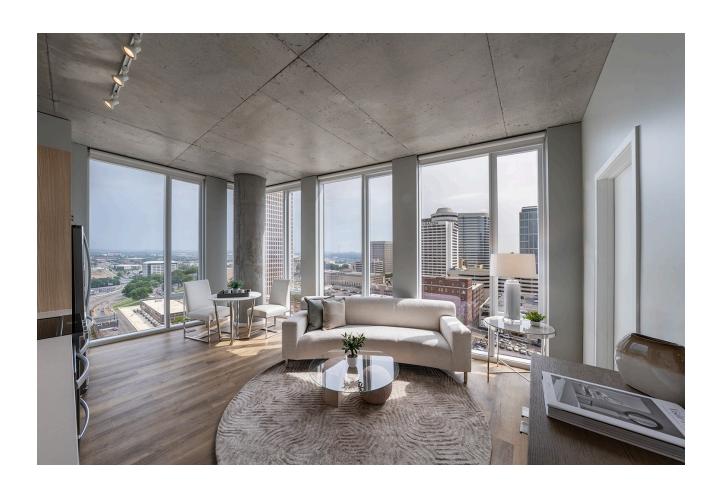

The building is composed as a series of stacked, shifted cubes organized in pairs on four levels. The unique arrangement opens up inner sections of the building and allows for unique views and alcoves. The tower footprint maximizes the site, with the building providing 32 studios, 224 one-bedroom units and 100 two-bedroom units. Two second-floor units have adjoining, private outdoor terraces. The building façade uses an intricate window wall featuring two varying shades of glazed metal panels, which frame floor-to-ceiling glass for each unit.