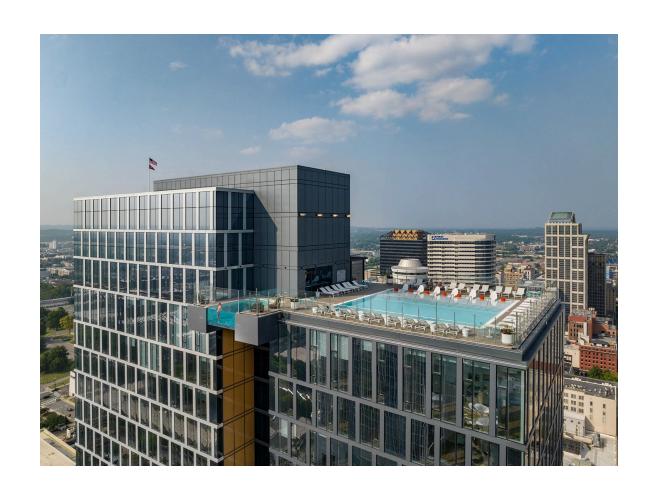

The building is composed as a series of stacked, shifted cubes organized in pairs on four levels. The unique arrangement opens up inner sections of the building and allows for unique views and alcoves. The tower footprint maximizes the site, with the building providing 32 studios, 224 one-bedroom units and 100 two-bedroom units. Two second-floor units have adjoining, private outdoor terraces. The building façade uses an intricate window wall featuring two varying shades of glazed metal panels, which frame floor-to-ceiling glass for each unit.

As part of the overall program, signature amenity spaces are creatively placed within four warm-toned cutouts, or alcoves, that feature intimate, communal outdoor terraces. Two of the 75-foot-tall terraces face east toward the Nashville skyline, and two others face west, with unobstructed sunset views. Rooftop amenities include a fitness room, business center, private dining room with a catering kitchen, a game room, lounge, and an outdoor pool deck, featuring a saltwater pool and a separate clear-bottom pool that overhangs the 27th floor amenity terrace on the west side of the building.