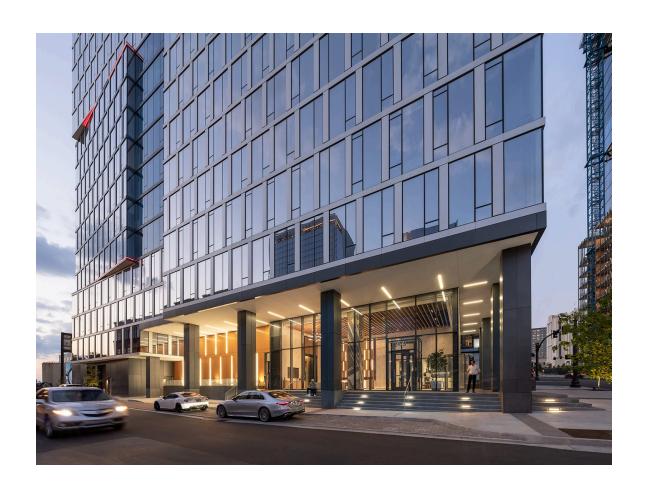

The building is composed as a series of stacked, shifted cubes organized in pairs on four levels. The unique arrangement opens up inner sections of the building and allows for unique views and alcoves. The tower footprint maximizes the site, with the building providing 32 studios, 224 one-bedroom units and 100 two-bedroom units. Two second-floor units have adjoining, private outdoor terraces. The building façade uses an intricate window wall featuring two varying shades of glazed metal panels, which frame floor-to-ceiling glass for each unit.

As part of the overall program, signature amenity spaces are creatively placed within four warm-toned cutouts, or alcoves, that feature intimate, communal outdoor terraces. Two of the 75-foot-tall terraces face east toward the Nashville skyline, and two others face west, with unobstructed sunset views. Rooftop amenities include a fitness room, business center, private dining room with a catering kitchen, a game room, lounge, and an outdoor pool deck, featuring a saltwater pool and a separate clear-bottom pool that overhangs the 27th floor amenity terrace on the west side of the building.