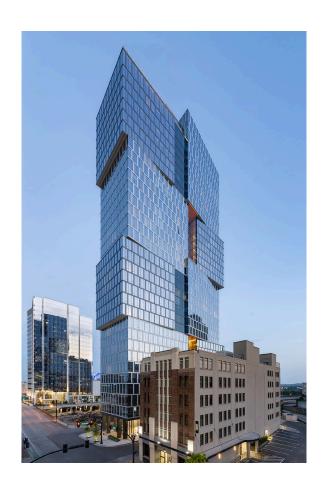

## Alcove – 900 Church

Nashville, Tennessee, USA

Positioned on a prime site in downtown Nashville, adjacent to the 17-acre, Amazon-anchored Nashville Yards development, this new 34-story, 419-foot-tall apartment tower includes 356 units. The building features such amenities as a fitness room, rooftop game room, two pools and several communal alcoves. GP designed the building as well as the interiors.

The building is composed as a series of stacked, shifted cubes organized in pairs on four levels. The unique arrangement opens up inner sections of the building and allows for unique views and alcoves. The tower footprint maximizes the site, with the building providing 32 studios, 224 one-bedroom units and 100 two-bedroom units. Two second-floor units have adjoining, private outdoor terraces. The building façade uses an intricate window wall featuring two varying shades of glazed metal panels, which frame floor-to-ceiling glass for each unit.

As part of the overall program, signature amenity spaces are creatively placed within four warm-toned cutouts, or alcoves, that feature intimate, communal outdoor terraces. Two of the 75-foot-tall terraces face east toward the Nashville skyline, and two others face west, with unobstructed sunset views. Rooftop amenities include a fitness room, business center, private dining room with a catering kitchen, a game room, lounge, and an outdoor pool deck, featuring a saltwater pool and a separate clear-bottom pool that overhangs the 27th floor amenity terrace on the west side of the building.