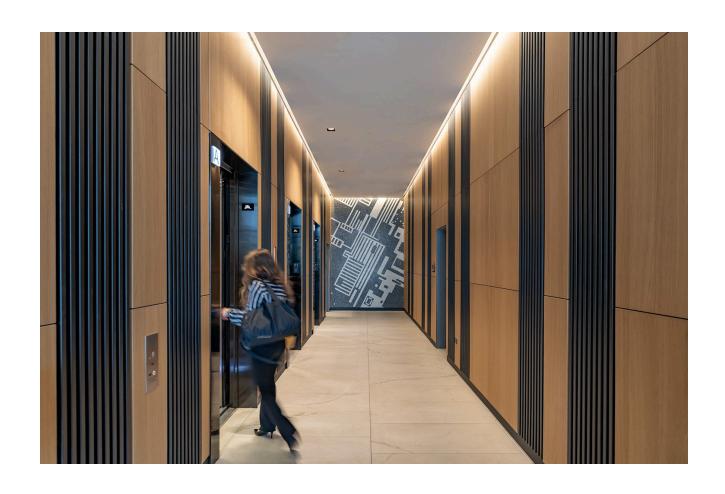

## Alcove – 900 Church

Nashville, Tennessee, USA

Positioned on a prime site in downtown Nashville, adjacent to the 17-acre, Amazon-anchored Nashville Yards development, this new 34-story, 419-foot-tall apartment tower includes 356 units. The building features such amenities as a fitness room, rooftop game room, two pools and several communal alcoves. GP designed the building as well as the interiors.

The building is composed as a series of stacked, shifted cubes organized in pairs on four levels. The unique arrangement opens up inner sections of the building and allows for unique views and alcoves. The tower footprint maximizes the site, with the building providing 32 studios, 224 one-bedroom units and 100 two-bedroom units. Two second-floor units have adjoining, private outdoor terraces. The building façade uses an intricate window wall featuring two varying shades of glazed metal panels, which frame floor-to-ceiling glass for each unit.