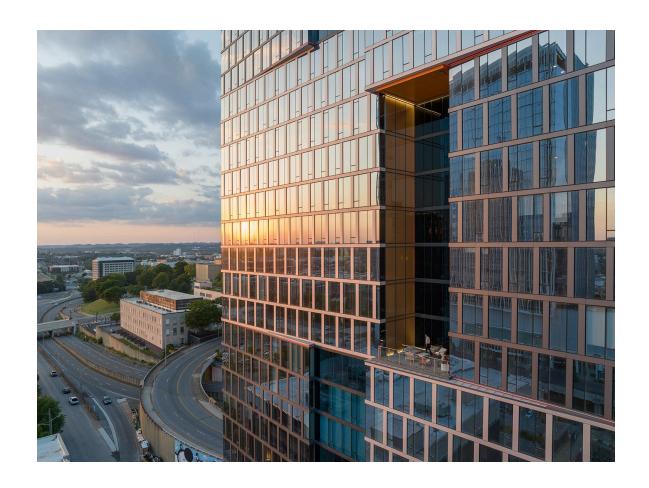

As part of the overall program, signature amenity spaces are creatively placed within four warm-toned cutouts, or alcoves, that feature intimate, communal outdoor terraces. Two of the 75-foot-tall terraces face east toward the Nashville skyline, and two others face west, with unobstructed sunset views. Rooftop amenities include a fitness room, business center, private dining room with a catering kitchen, a game room, lounge, and an outdoor pool deck, featuring a saltwater pool and a separate clear-bottom pool that overhangs the 27th floor amenity terrace on the west side of the building.