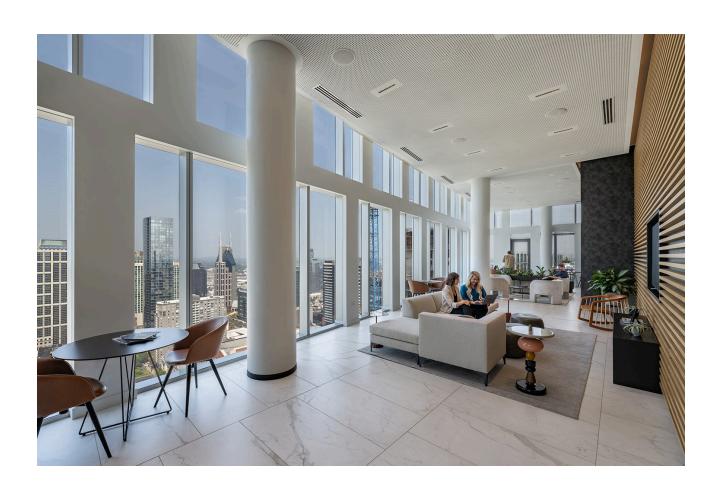

## Alcove – 900 Church

Nashville, Tennessee, USA

Positioned on a prime site in downtown Nashville, adjacent to the 17-acre, Amazon-anchored Nashville Yards development, this new 34-story, 419-foot-tall apartment tower includes 356 units. The building features such amenities as a fitness room, rooftop game room, two pools and several communal alcoves. GP designed the building as well as the interiors.

As part of the overall program, signature amenity spaces are creatively placed within four warm-toned cutouts, or alcoves, that feature intimate, communal outdoor terraces. Two of the 75-foot-tall terraces face east toward the Nashville skyline, and two others face west, with unobstructed sunset views. Rooftop amenities include a fitness room, business center, private dining room with a catering kitchen, a game room, lounge, and an outdoor pool deck, featuring a saltwater pool and a separate clear-bottom pool that overhangs the 27th floor amenity terrace on the west side of the building.