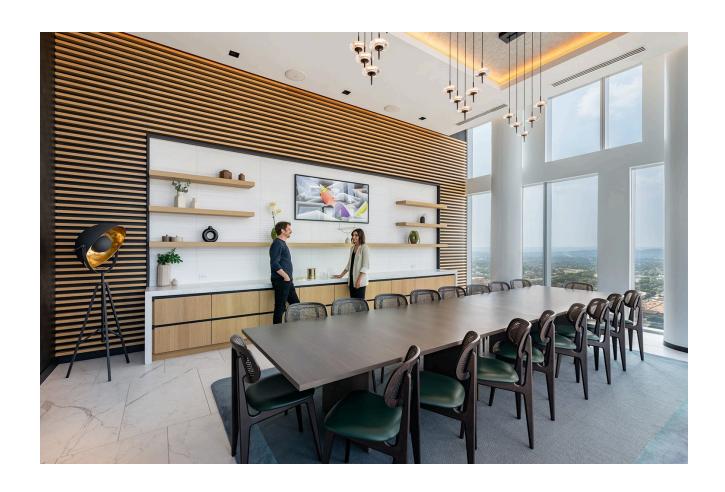

As part of the overall program, signature amenity spaces are creatively placed within four warm-toned cutouts, or alcoves, that feature intimate, communal outdoor terraces. Two of the 75-foot-tall terraces face east toward the Nashville skyline, and two others face west, with unobstructed sunset views. Rooftop amenities include a fitness room, business center, private dining room with a catering kitchen, a game room, lounge, and an outdoor pool deck, featuring a saltwater pool and a separate clear-bottom pool that overhangs the 27th floor amenity terrace on the west side of the building.