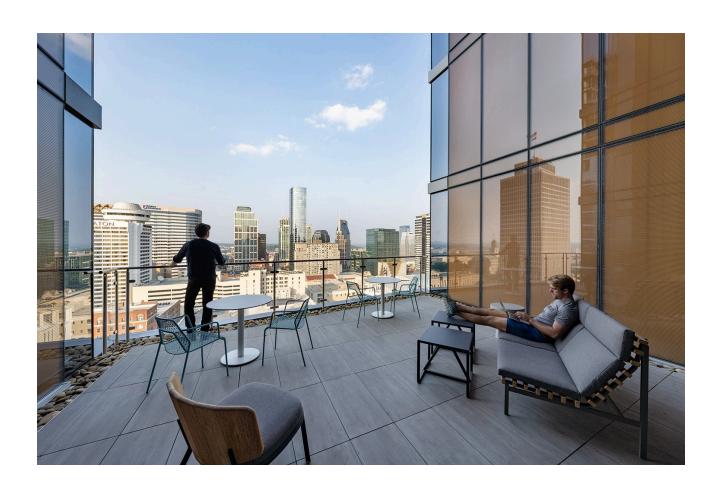

As part of the overall program, signature amenity spaces are creatively placed within four warm-toned cutouts, or alcoves, that feature intimate, communal outdoor terraces. Two of the 75-foot-tall terraces face east toward the Nashville skyline, and two others face west, with unobstructed sunset views. Rooftop amenities include a fitness room, business center, private dining room with a catering kitchen, a game room, lounge, and an outdoor pool deck, featuring a saltwater pool and a separate clear-bottom pool that overhangs the 27th floor amenity terrace on the west side of the building.