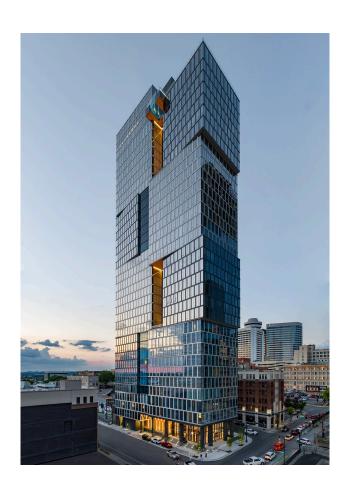

The building is composed as a series of stacked, shifted cubes organized in pairs on four levels. The unique arrangement opens up inner sections of the building and allows for unique views and alcoves. The tower footprint maximizes the site, with the building providing 32 studios, 224 one-bedroom units and 100 two-bedroom units. Two second-floor units have adjoining, private outdoor terraces. The building façade uses an intricate window wall featuring two varying shades of glazed metal panels, which frame floor-to-ceiling glass for each unit.

As part of the overall program, signature amenity spaces are creatively placed within four warm-toned cutouts, or alcoves, that feature intimate, communal outdoor terraces. Two of the 75-foot-tall terraces face east toward the Nashville skyline, and two others face west, with unobstructed sunset views. Rooftop amenities include a fitness room, business center, private dining room with a catering kitchen, a game room, lounge, and an outdoor pool deck, featuring a saltwater pool and a separate clear-bottom pool that overhangs the 27th floor amenity terrace on the west side of the building.