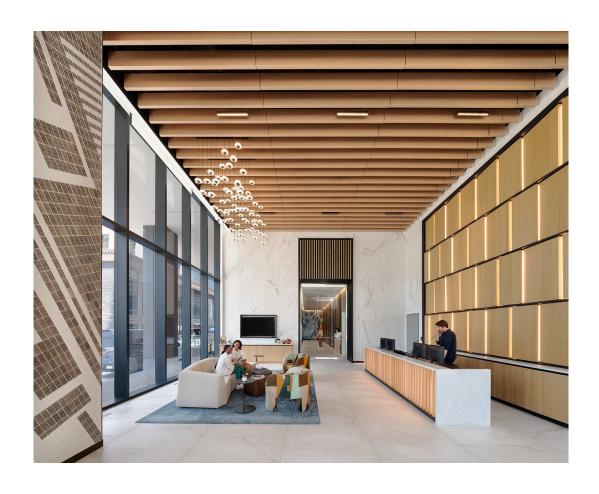

## Alcove – 900 Church

Nashville, Tennessee, USA

Positioned on a prime site in downtown Nashville, adjacent to the 17-acre, Amazon-anchored Nashville Yards development, this new 34-story, 419-foot-tall apartment tower includes 356 units. The building features such amenities as a fitness room, rooftop game room, two pools and several communal alcoves. GP designed the building as well as the interiors.