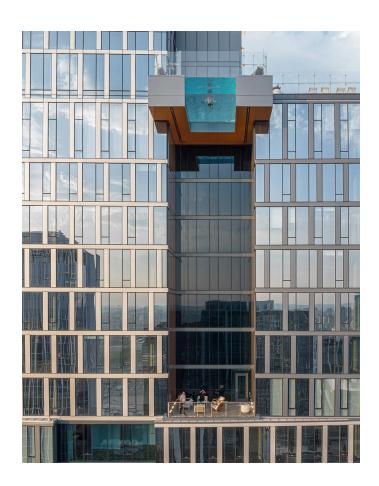

As part of the overall program, signature amenity spaces are creatively placed within four warm-toned cutouts, or alcoves, that feature intimate, communal outdoor terraces. Two of the 75-foot-tall terraces face east toward the Nashville skyline, and two others face west, with unobstructed sunset views. Rooftop amenities include a fitness room, business center, private dining room with a catering kitchen, a game room, lounge, and an outdoor pool deck, featuring a saltwater pool and a separate clear-bottom pool that overhangs the 27th floor amenity terrace on the west side of the building.