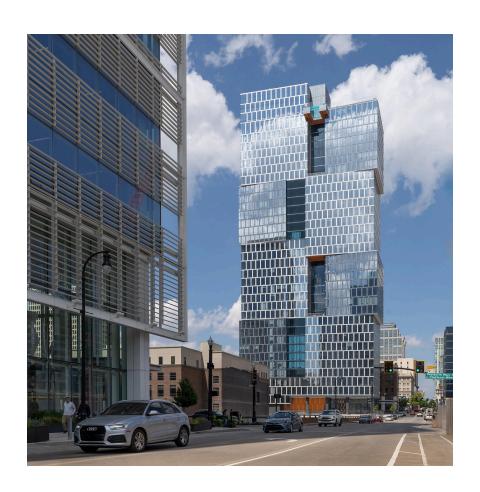

The building is composed as a series of stacked, shifted cubes organized in pairs on four levels. The unique arrangement opens up inner sections of the building and allows for unique views and alcoves. The tower footprint maximizes the site, with the building providing 32 studios, 224 one-bedroom units and 100 two-bedroom units. Two second-floor units have adjoining, private outdoor terraces. The building façade uses an intricate window wall featuring two varying shades of glazed metal panels, which frame floor-to-ceiling glass for each unit.

As part of the overall program, signature amenity spaces are creatively placed within four warm-toned cutouts, or alcoves, that feature intimate, communal outdoor terraces. Two of the 75-foot-tall terraces face east toward the Nashville skyline, and two others face west, with unobstructed sunset views. Rooftop amenities include a fitness room, business center, private dining room with a catering kitchen, a game room, lounge, and an outdoor pool deck, featuring a saltwater pool and a separate clear-bottom pool that overhangs the 27th floor amenity terrace on the west side of the building.