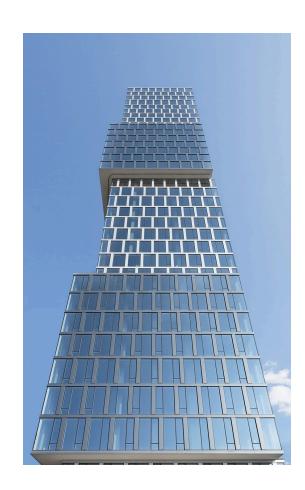

## Alcove – 900 Church

Nashville, Tennessee, USA

Positioned on a prime site in downtown Nashville, adjacent to the 17-acre, Amazon-anchored Nashville Yards development, this new 34-story, 419-foot-tall apartment tower includes 356 units. The building features such amenities as a fitness room, rooftop game room, two pools and several communal alcoves. GP designed the building as well as the interiors.

The building is composed as a series of stacked, shifted cubes organized in pairs on four levels. The unique arrangement opens up inner sections of the building and allows for unique views and alcoves. The tower footprint maximizes the site, with the building providing 32 studios, 224 one-bedroom units and 100 two-bedroom units. Two second-floor units have adjoining, private outdoor terraces. The building façade uses an intricate window wall featuring two varying shades of glazed metal panels, which frame floor-to-ceiling glass for each unit.