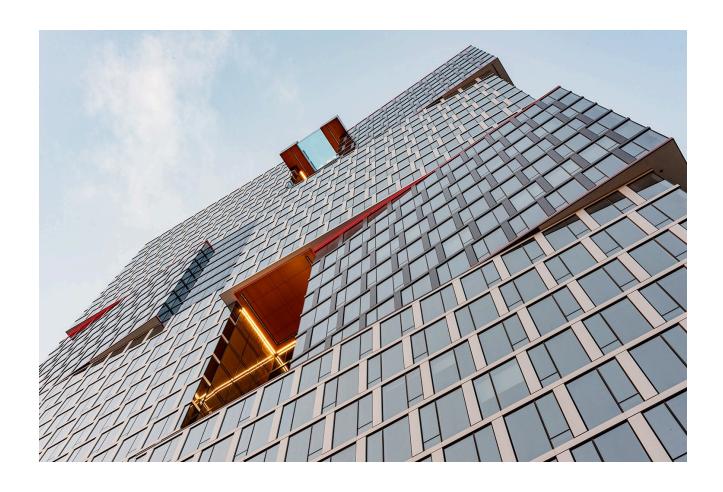

The building is composed as a series of stacked, shifted cubes organized in pairs on four levels. The unique arrangement opens up inner sections of the building and allows for unique views and alcoves. The tower footprint maximizes the site, with the building providing 32 studios, 224 one-bedroom units and 100 two-bedroom units. Two second-floor units have adjoining, private outdoor terraces. The building façade uses an intricate window wall featuring two varying shades of glazed metal panels, which frame floor-to-ceiling glass for each unit.

As part of the overall program, signature amenity spaces are creatively placed within four warm-toned cutouts, or alcoves, that feature intimate, communal outdoor terraces. Two of the 75-foot-tall terraces face east toward the Nashville skyline, and two others face west, with unobstructed sunset views. Rooftop amenities include a fitness room, business center, private dining room with a catering kitchen, a game room, lounge, and an outdoor pool deck, featuring a saltwater pool and a separate clear-bottom pool that overhangs the 27th floor amenity terrace on the west side of the building.